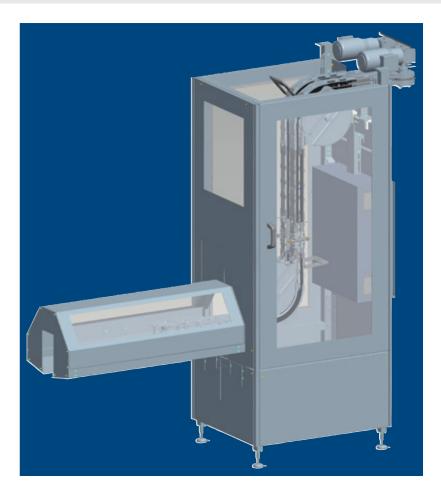

## Vertical Conveyor Unit

Our Vertical Conveyor Unit is intended for vertical transport of single packages.

The unit can either be installed with a separate electrical cabinet or with an electrical cabinet integrated in the conveyor system. The electrical connections are intended to 3x230/400V.

The stand is made of aluminium and the casing and the motor shelf of grounded stainless steel. The motor is a Nord/Gear drive motor.

The capacity, range of lifting etc are dependent of goods. Please contact Fredriksons for detailed information.