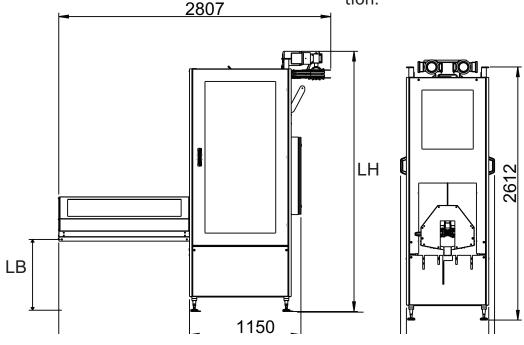

| Туре    | Range of lift<br>LH (mm) | Speed v<br>m/min | Goods and di-<br>mension max.<br>LxBxH (mm) | Level in<br>LB (mm) | Power<br>kW | Products/min |
|---------|--------------------------|------------------|---------------------------------------------|---------------------|-------------|--------------|
| F209221 | max 6000                 | 60               | 110 x 110 x 250                             | 800-950             | 2 x 0,55 kW | max 400      |