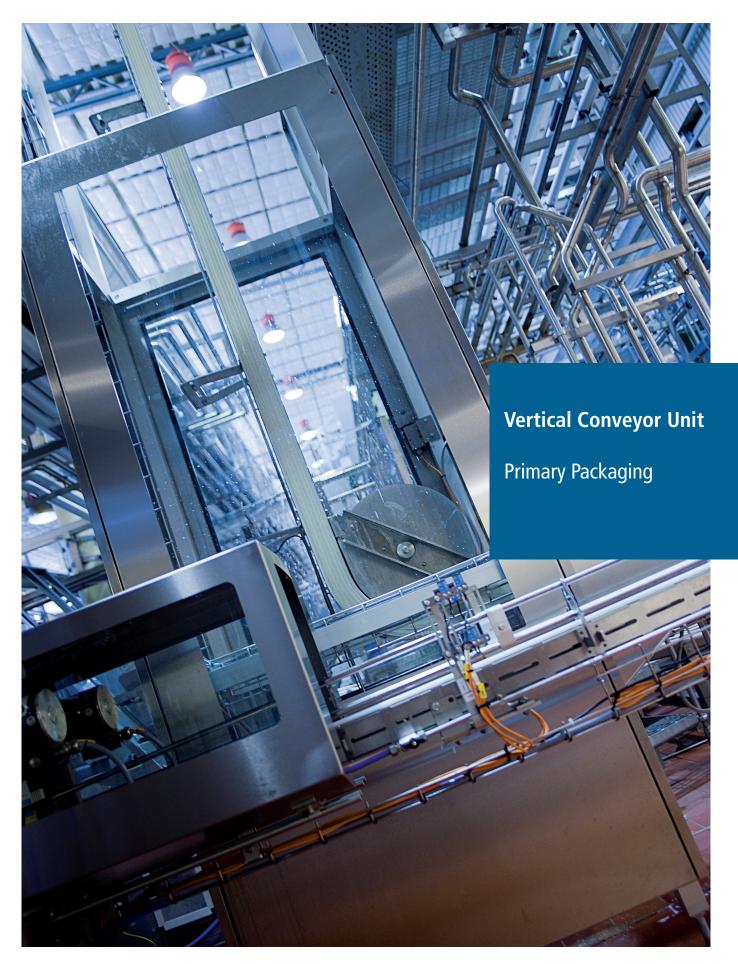

## Vertical Conveyor Unit

Our Vertical Conveyor Unit is intended for vertical transport of single packages.

The unit can either be installed with a separate electrical cabinet or with an electrical cabinet integrated in the conveyor system. The electrical connections are intended to 3x230/400V.

The stand is made of aluminium and the casing and the motor shelf of grounded stainless steel. The motor is a Nord/Gear drive motor.

The capacity, range of lifting etc are dependent of goods. Please contact Fredriksons for detailed information.