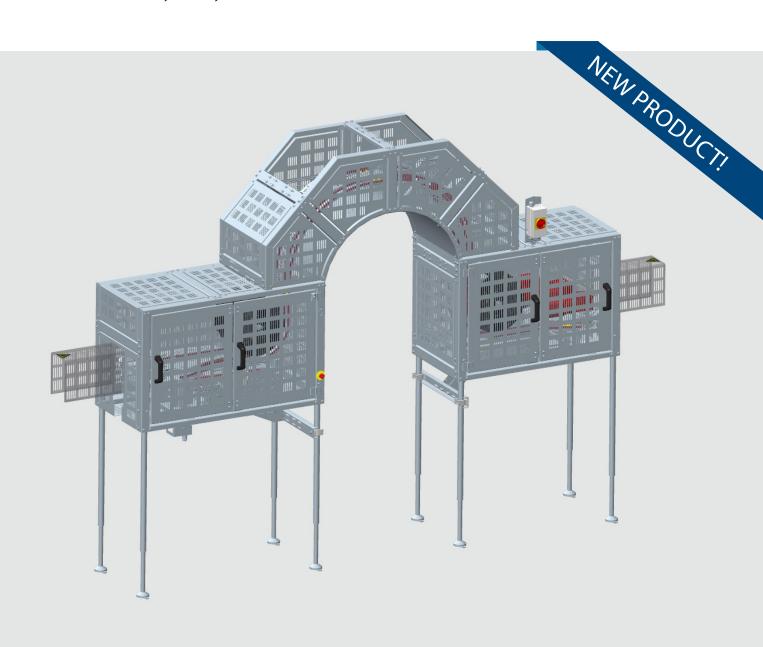

## **Portal**

Fredriksons' Portal provide openings and walkways for operators and goods transports. It can be added along new or existing conveyor lines to make work areas in and around conveyors easily accessible.

## Fredriksons Portal

Fredriksons' Portal is developed in close collaboration with end-user to meet the more complex demands of high efficiency and easy and safe operator access.

Fredriksons' Portal provide openings and walkways for operators and goods transports. It can be added along new or existing conveyor lines to make work areas in and around conveyors easily accessible.

Fredriksons' Portal is made in stainless steel. Default passage width is 900 mm but can be configured in different widths according to customer requirements.

· Low maintenance