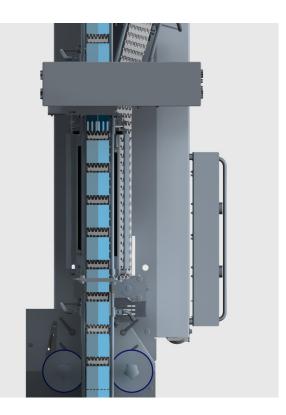

The Divider provide automatically packet flows from one to two streams and it is designed to have a maximum output of the line efficiency and optimize the product flow. The gate design allows switching without emptying the gate before stroke. Percentage distribution and batch sizes are adjustable.