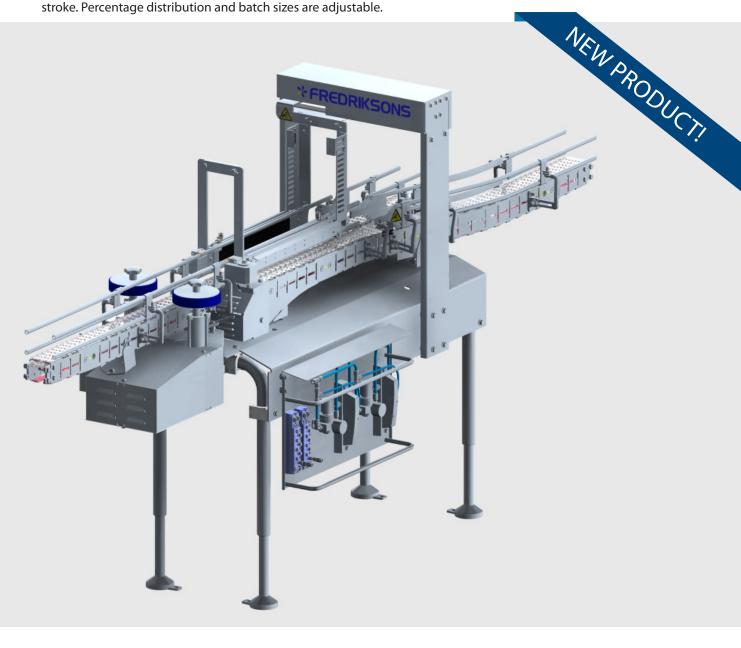

# Divider

Fredriksons' Divider is engineered to be a more cost attractive alternative on the market for regulating flows. The main focus is that it is flexible, compact and has the advantage of its integration with all Line Controls.

The Divider provide automatically packet flows from one to two streams and it is designed to have a maximum output of the line efficiency and optimize the product flow. The gate design allows switching without emptying the gate before stroke. Percentage distribution and batch sizes are adjustable.

#### Divider advantages:

- Compact
- Easy to clean
- Modular
- Easy to adjust
- Low maintenance
  Durable

Energy efficient

Price