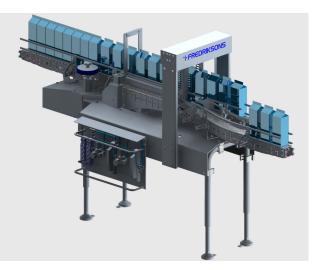

# Divider

Fredriksons' Divider is engineered to be a more cost attractive alternative on the market for regulating flows. The main focus is that it is flexible, compact and has the advantage of its integration with all Line Controls.

The Divider provide automatically packet flows from one to two streams and it is designed to have a maximum output of the line efficiency and optimize the product flow. The gate design allows switching without emptying the gate before stroke. Percentage distribution and batch sizes are adjustable.